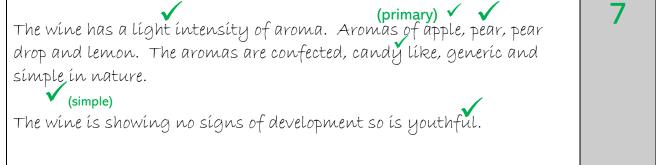

 Nose
 For aroma descriptors there are a maximum of 5 marks available. Think in terms of primary, secondary and tertiary as appropriate.
 7 Marks

Palate For flavour descriptors there are a maximum of 3 marks available. Think in terms of primary, secondary and tertiary as appropriate.

| (primary | The wine is dry with high acidity. The alcohol is medium, and the body<br>is light. The wine has a light intensity on the palate with aromas of<br>any apple, pear, pear drop and lemon. The aromas are candy like simple and<br>generic. The wine also has a short finish. (simple) |  |
|----------|--------------------------------------------------------------------------------------------------------------------------------------------------------------------------------------------------------------------------------------------------------------------------------------|--|
|          |                                                                                                                                                                                                                                                                                      |  |