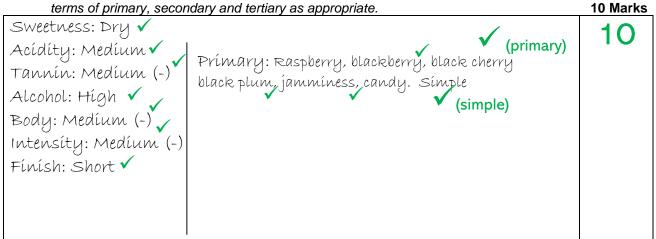

**Palate** For flavour descriptors there are a maximum of 3 marks available. Think in terms of primary, secondary and tertiary as appropriate.

| Assessment of quality |   |   |
|-----------------------|---|---|
| Acceptable            | 2 | 1 |