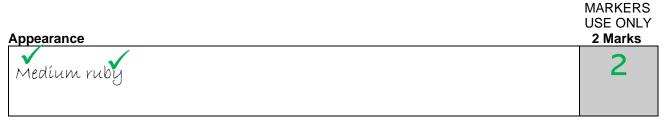

## Red Wine 6 - 16 Stops, Shiraz 2021

Describe and assess the wine under the following headings.

**Nose** For aroma descriptors there are a maximum of 5 marks available. Think in terms of primary, secondary and tertiary as appropriate.