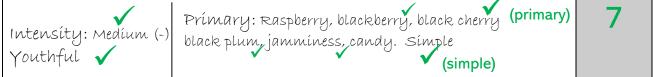

## Red Wine 6 - 16 Stops, Shiraz 2021

Describe and assess the wine under the following headings.

**Nose** For aroma descriptors there are a maximum of 5 marks available. Think in terms of primary, secondary and tertiary as appropriate.